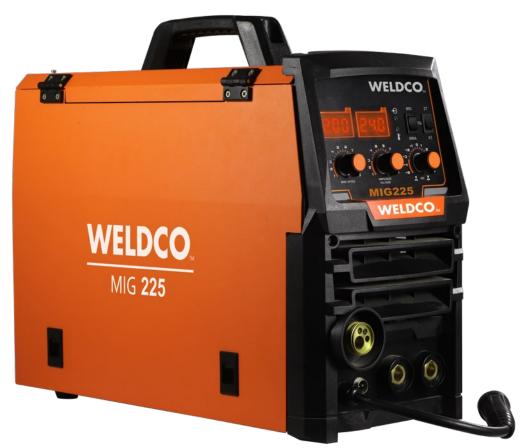

## MIG225

MIG/MMA/TIG
INVERTER WELDER

The WELDCO MIG225 is the ideal multi-process welder utilising the latest inverter technology ensuring professional results every time.

Stepless voltage and wire speed deliver optimum control over the arc and weld pool.

For use with either large D300 15kg or portable D200 5kg spools, whilst only weighing in at 15kg. Optional spool gun for Aluminium, stainless steel, and silicone bronze. Ideal light fabrication, maintenance and repairs or weekend warrior, without compromising on quality or safety.